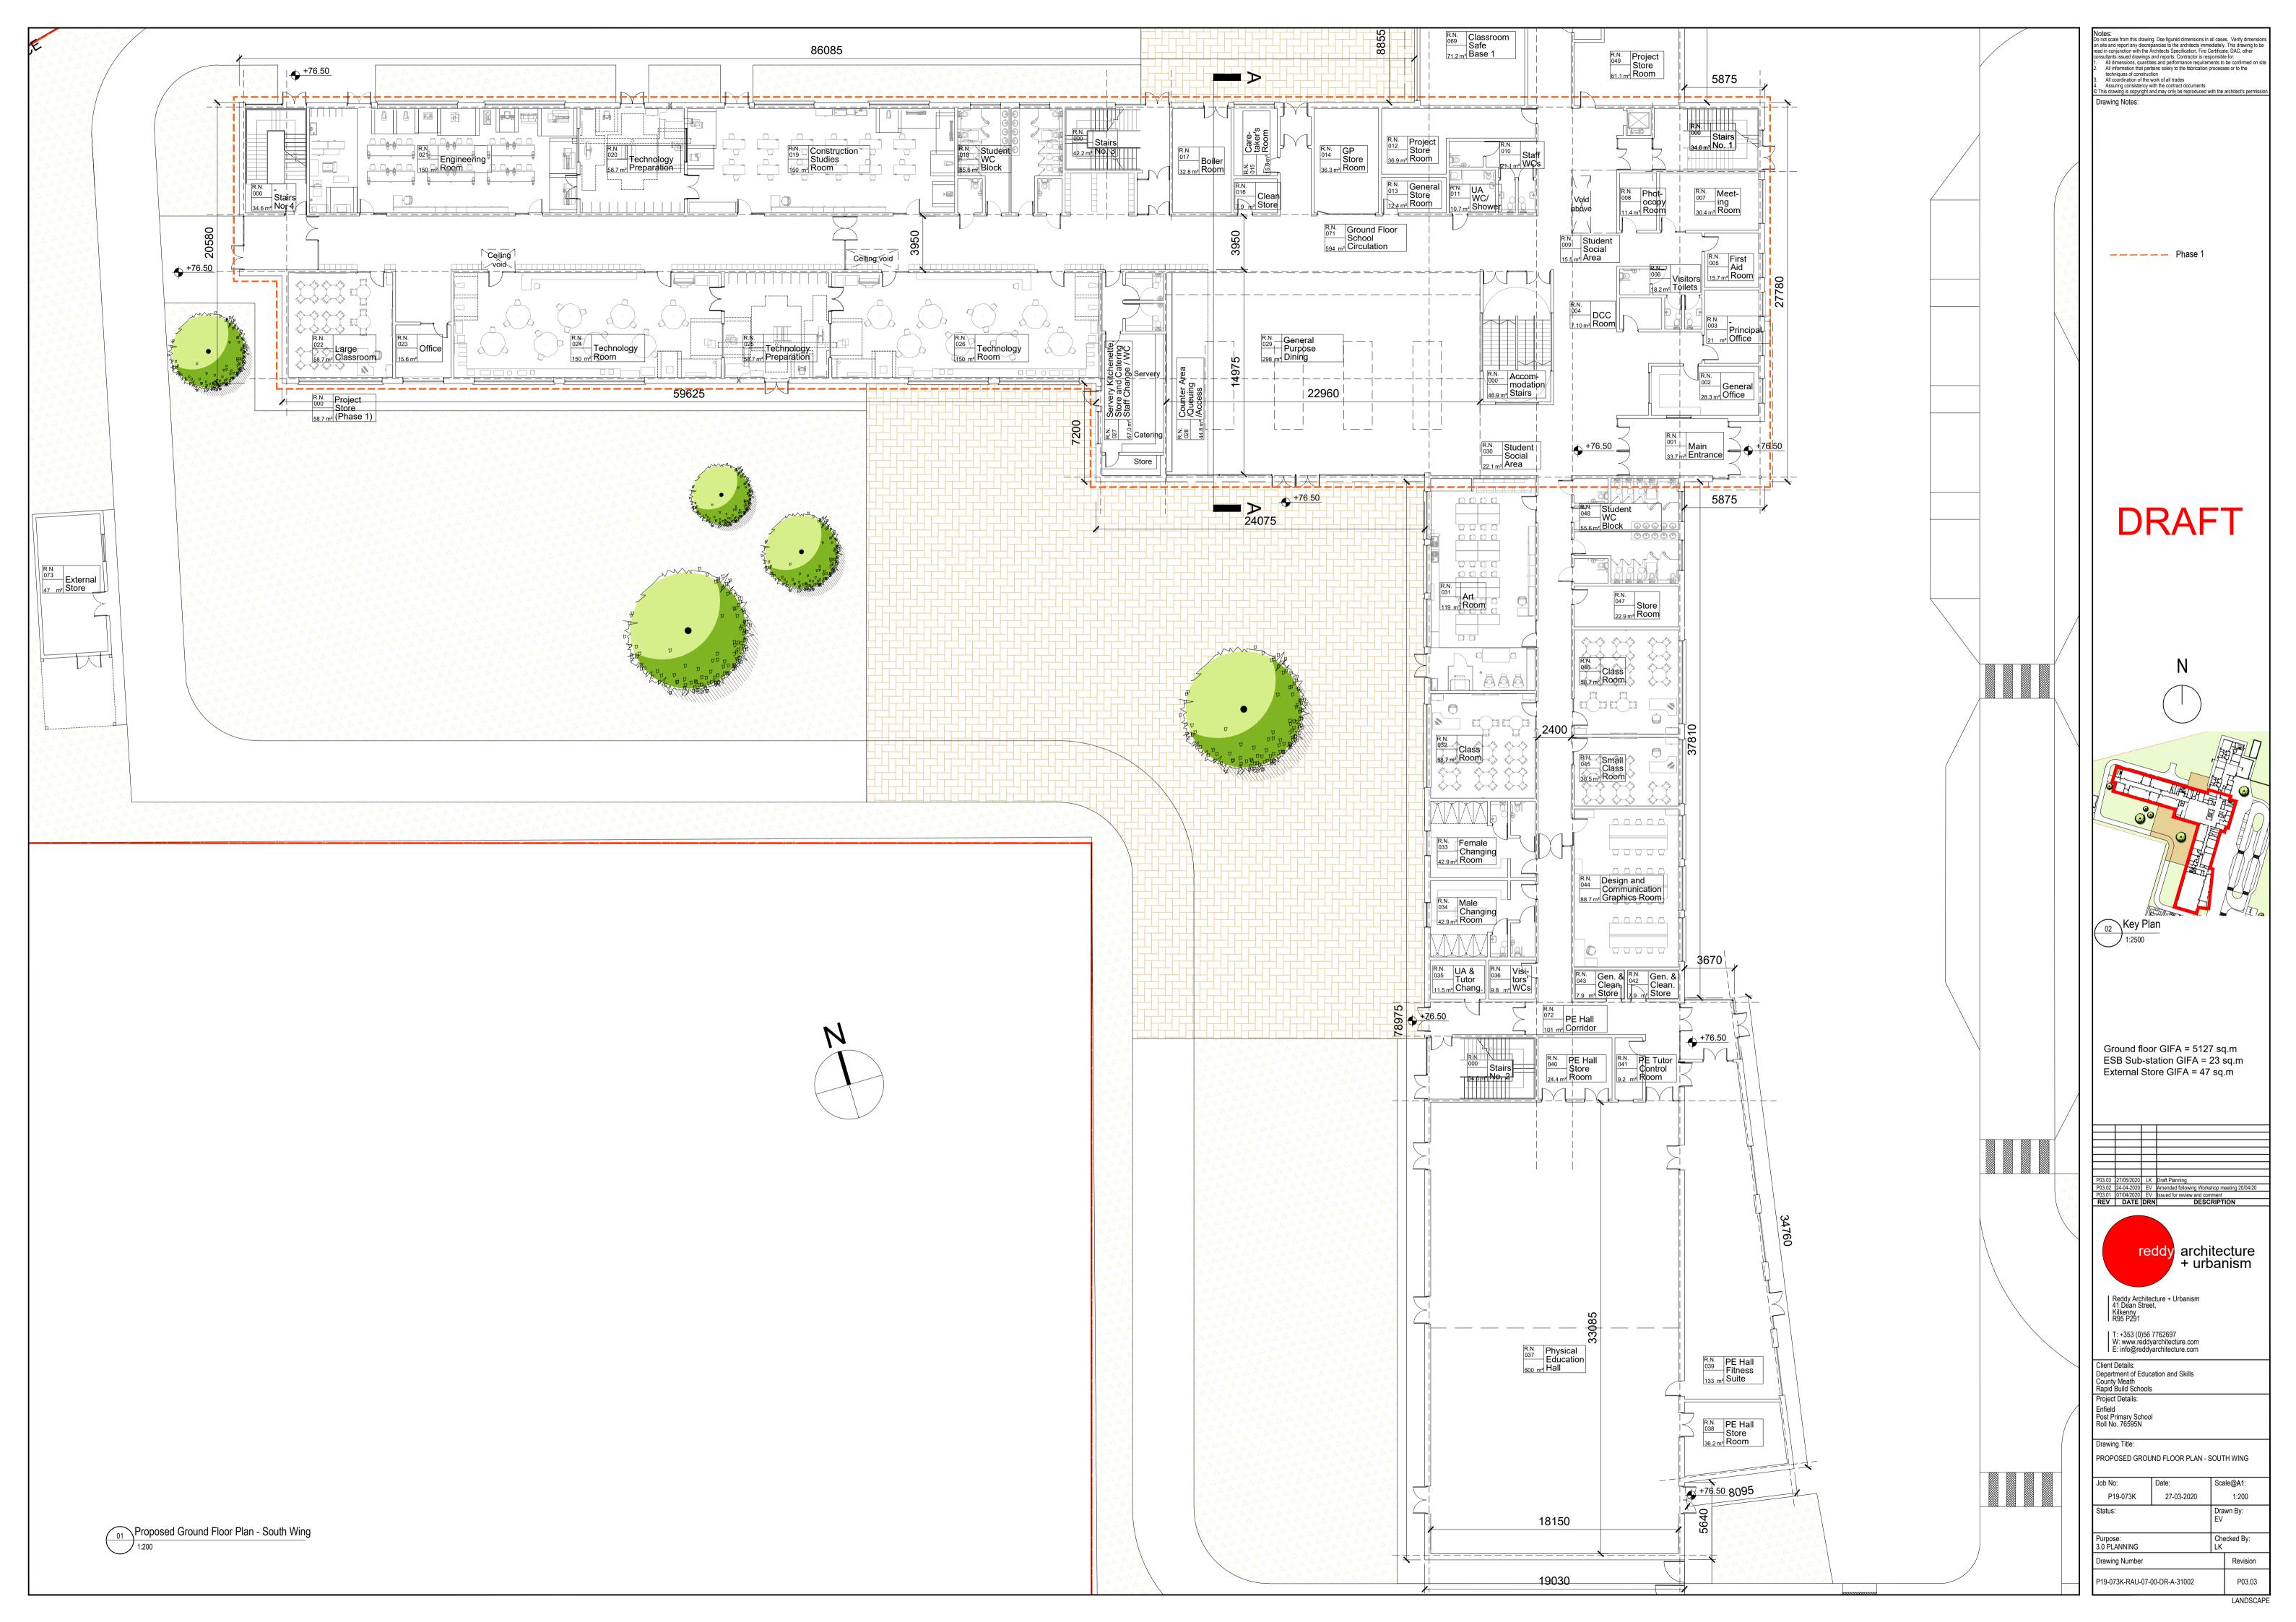

4. Assuring consistency with the contract documents

© This drawing is copyright and may only be reproduced with the architect's permission ————— Phase 1 DRAFT 02 Key Plan 1:2500 Second floor GIFA = 2136 sq.m reddy architecture + urbanism Reddy Architecture + Urbanism 41 Dean Street, Kilkenny R95 P291 T: +353 (0)56 7762697
W: www.reddyarchitecture.com
E: info@reddyarchitecture.com Client Details:
Department of Education and Skills
County Meath
Rapid Build Schools
Project Details: Enfield Post Primary School Roll No. 76595N PROPOSED SECOND FLOOR PLAN P19-073K 27/03/2020 1:200 Purpose: 3.0 PLANNING Checked By: