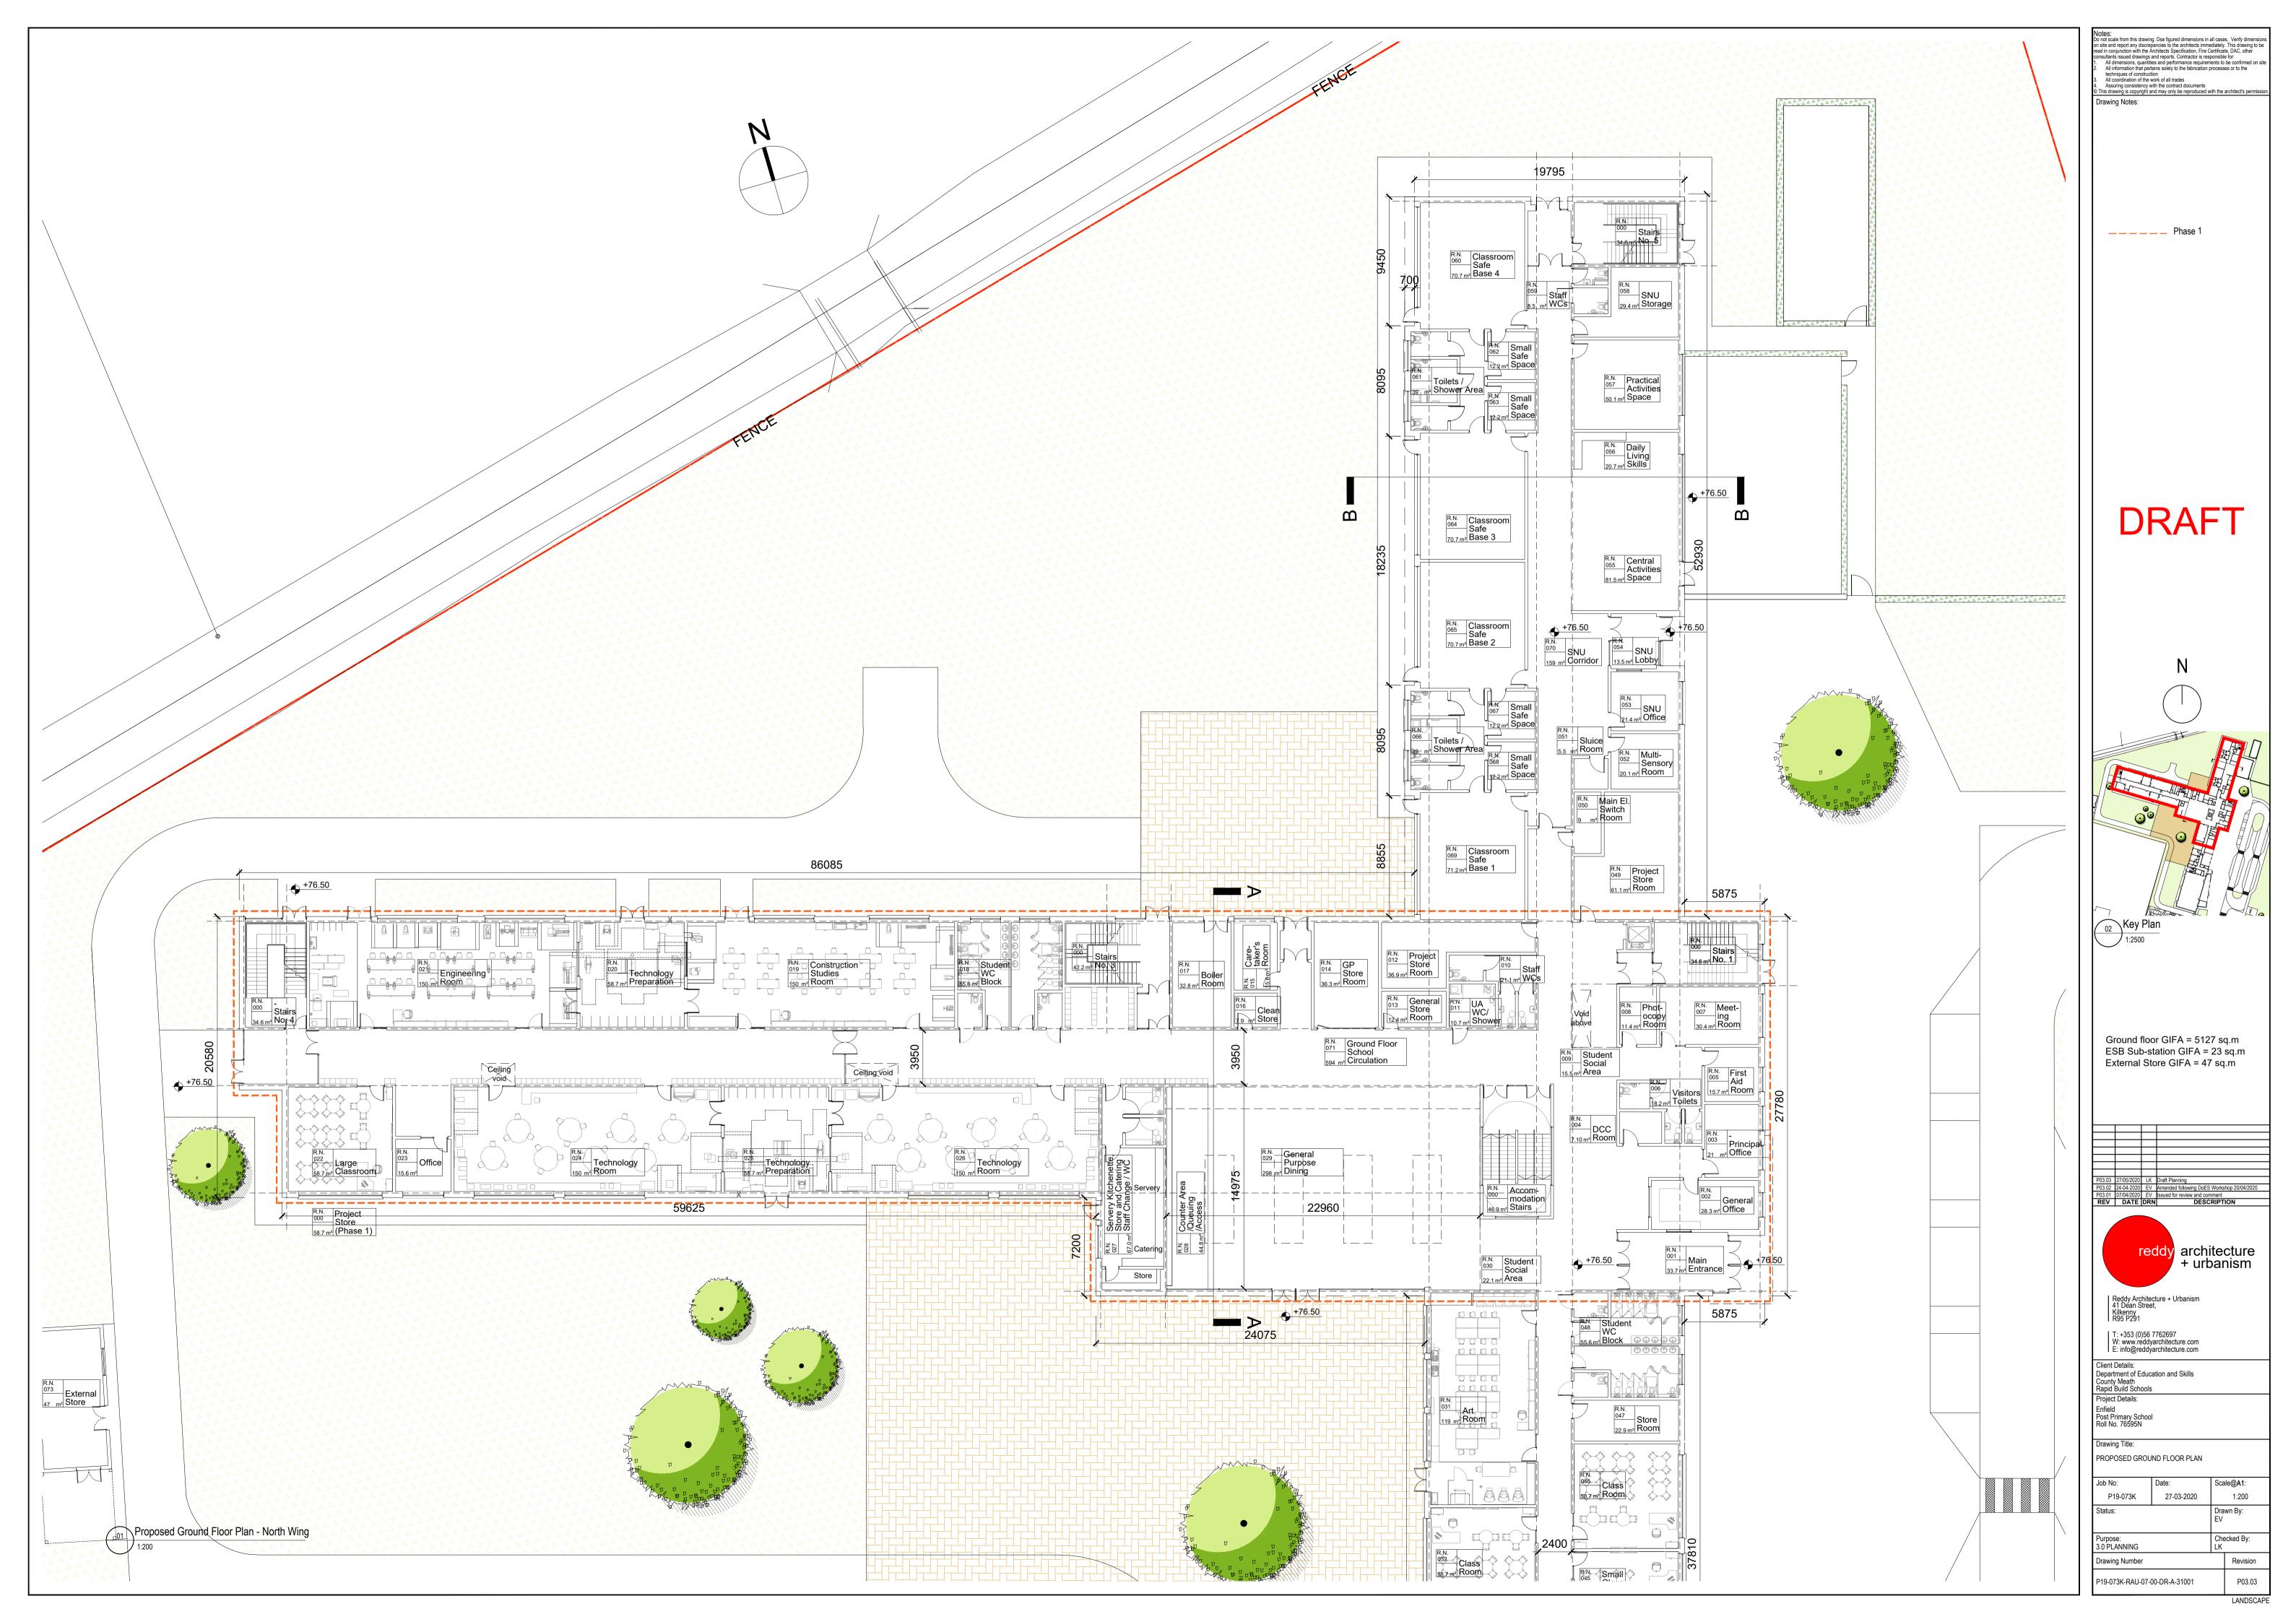

4. Assuring consistency with the contract documents

© This drawing is copyright and may only be reproduced with the architect's permission ————— Phase 1 DRAFT 02 Key Plan 1:2500 Second floor GIFA = 2136 sq.m reddy architecture + urbanism Reddy Architecture + Urbanism 41 Dean Street, Kilkenny R95 P291 T: +353 (0)56 7762697
W: www.reddyarchitecture.com
E: info@reddyarchitecture.com Client Details:
Department of Education and Skills
County Meath
Rapid Build Schools
Project Details: Enfield Post Primary School Roll No. 76595N PROPOSED SECOND FLOOR PLAN P19-073K 27/03/2020 1:200 Purpose: 3.0 PLANNING Checked By: