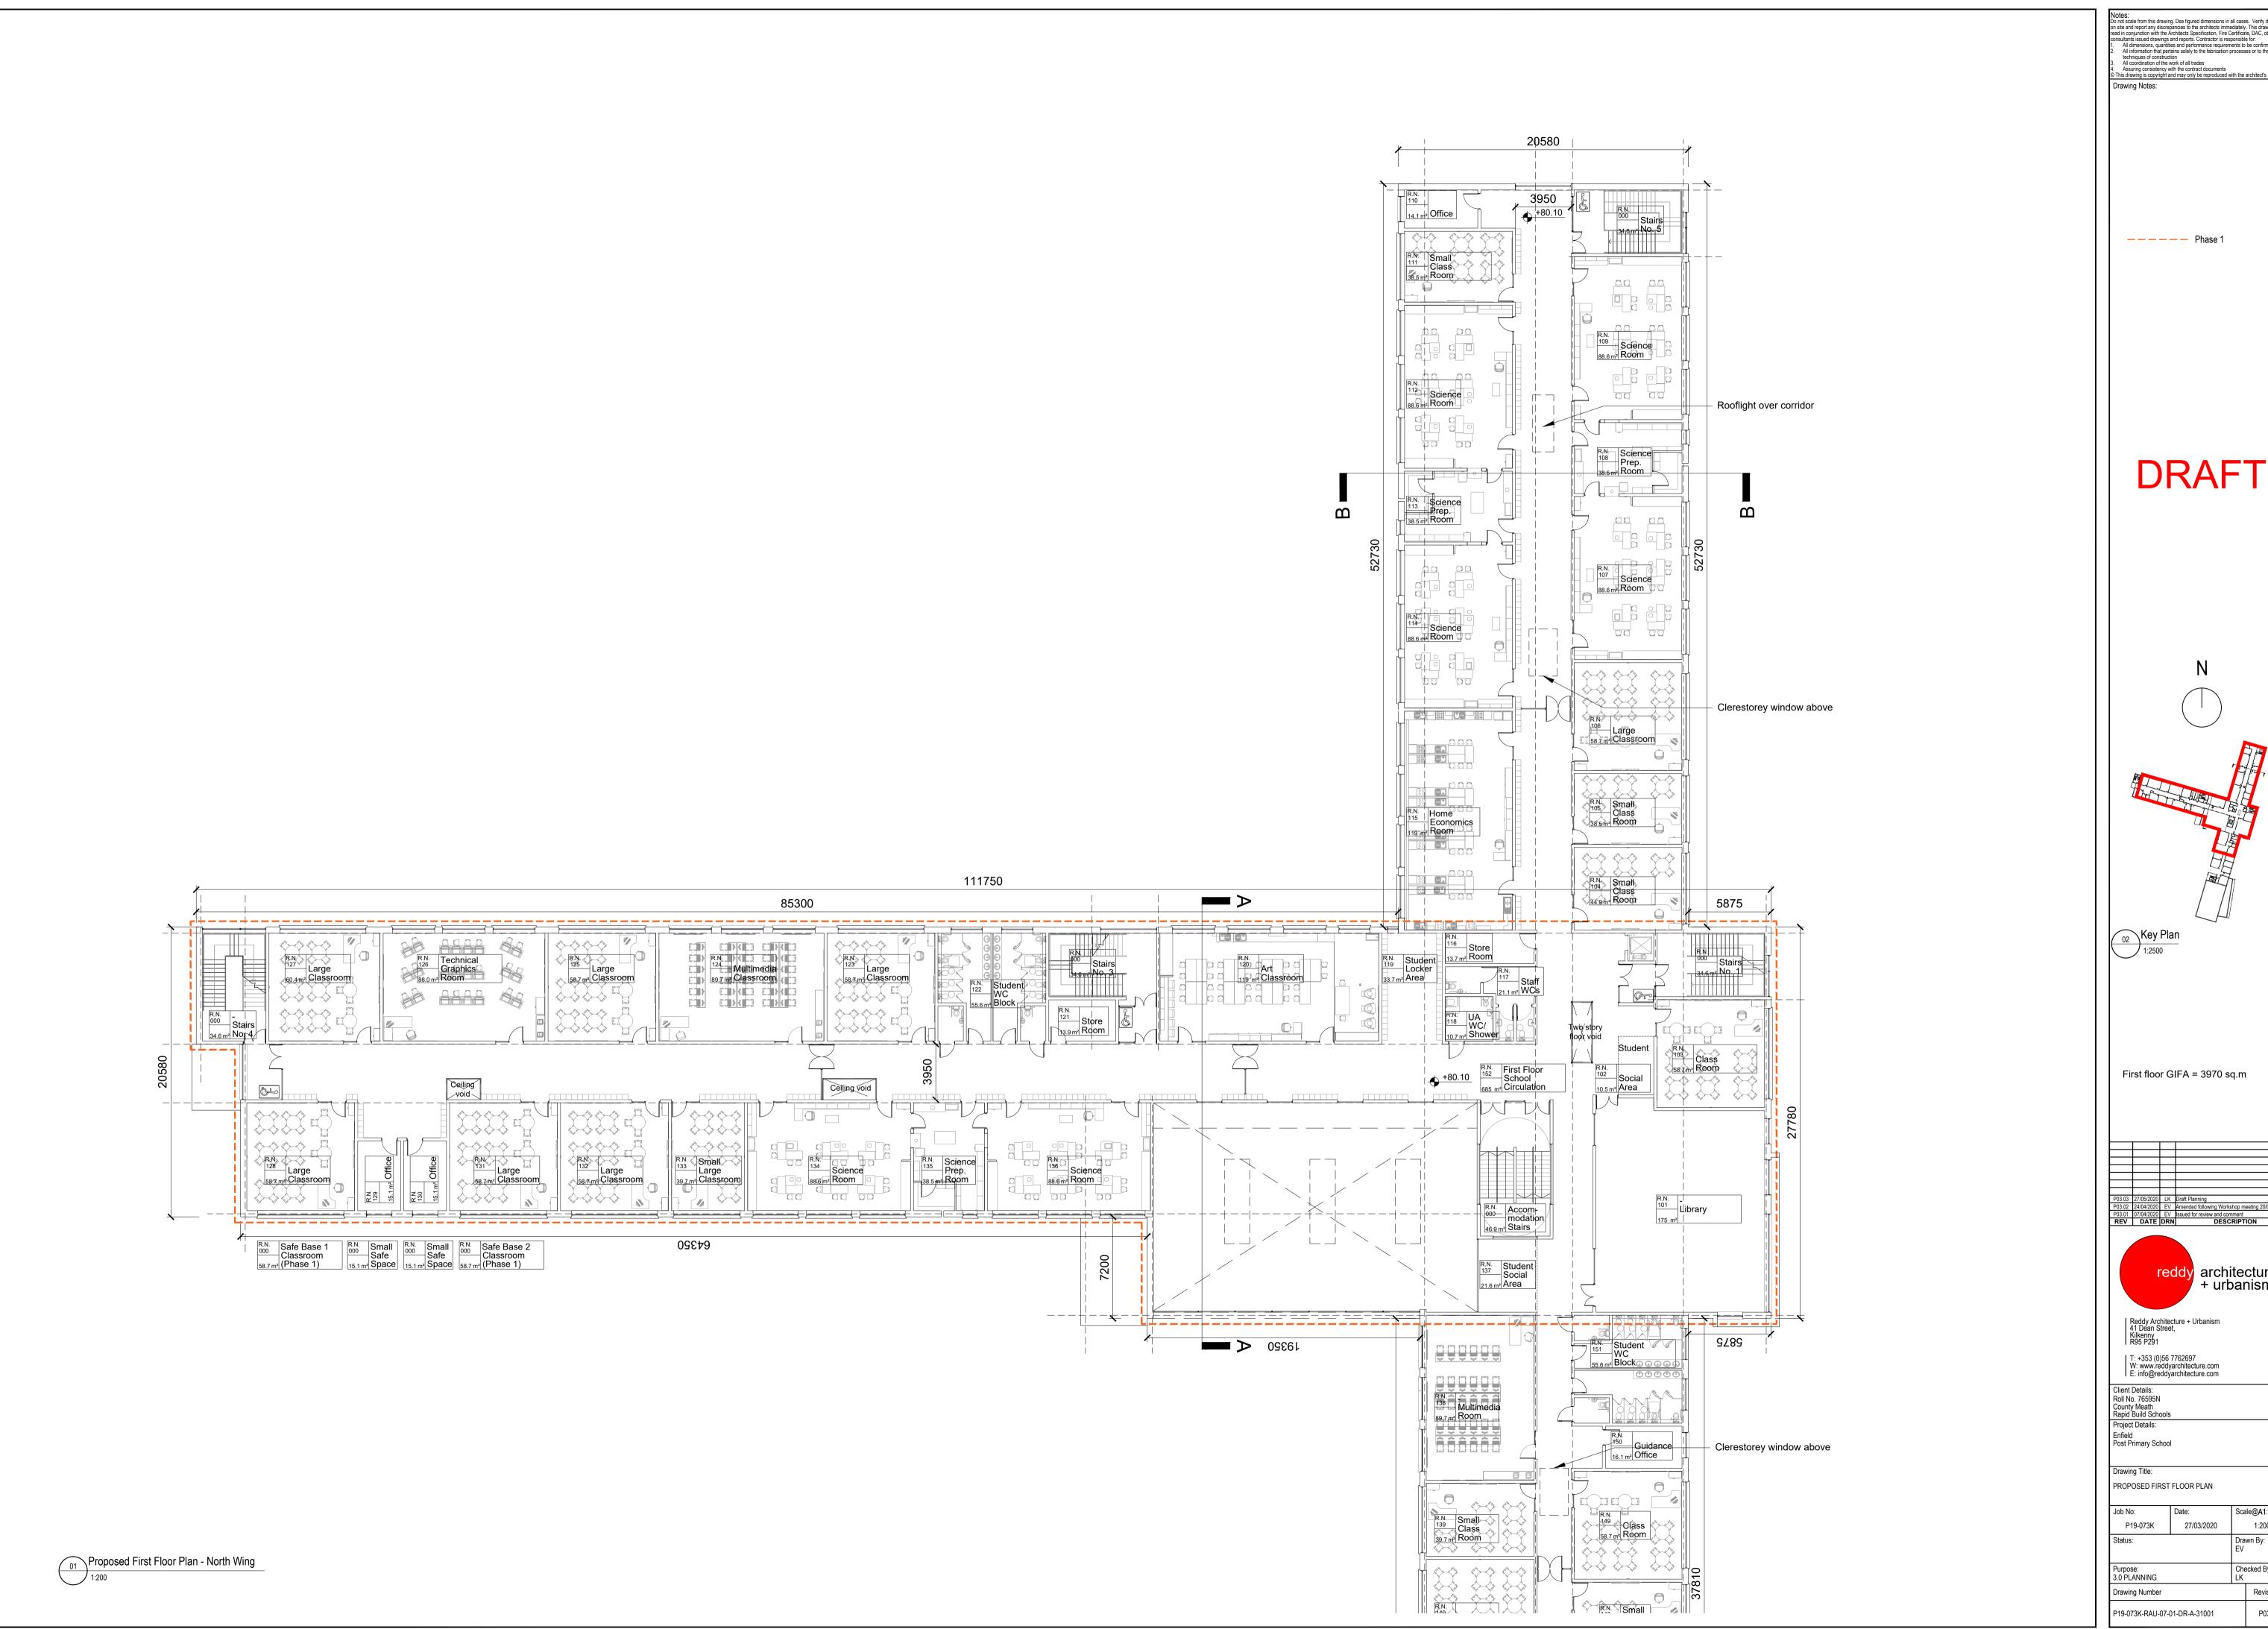

4. Assuring consistency with the contract documents

© This drawing is copyright and may only be reproduced with the architect's permission ————— Phase 1 DRAFT 02 Key Plan 1:2500 Second floor GIFA = 2136 sq.m reddy architecture + urbanism Reddy Architecture + Urbanism 41 Dean Street, Kilkenny R95 P291 T: +353 (0)56 7762697
W: www.reddyarchitecture.com
E: info@reddyarchitecture.com Client Details:
Department of Education and Skills
County Meath
Rapid Build Schools
Project Details: Enfield Post Primary School Roll No. 76595N PROPOSED SECOND FLOOR PLAN P19-073K 27/03/2020 1:200 Purpose: 3.0 PLANNING Checked By: