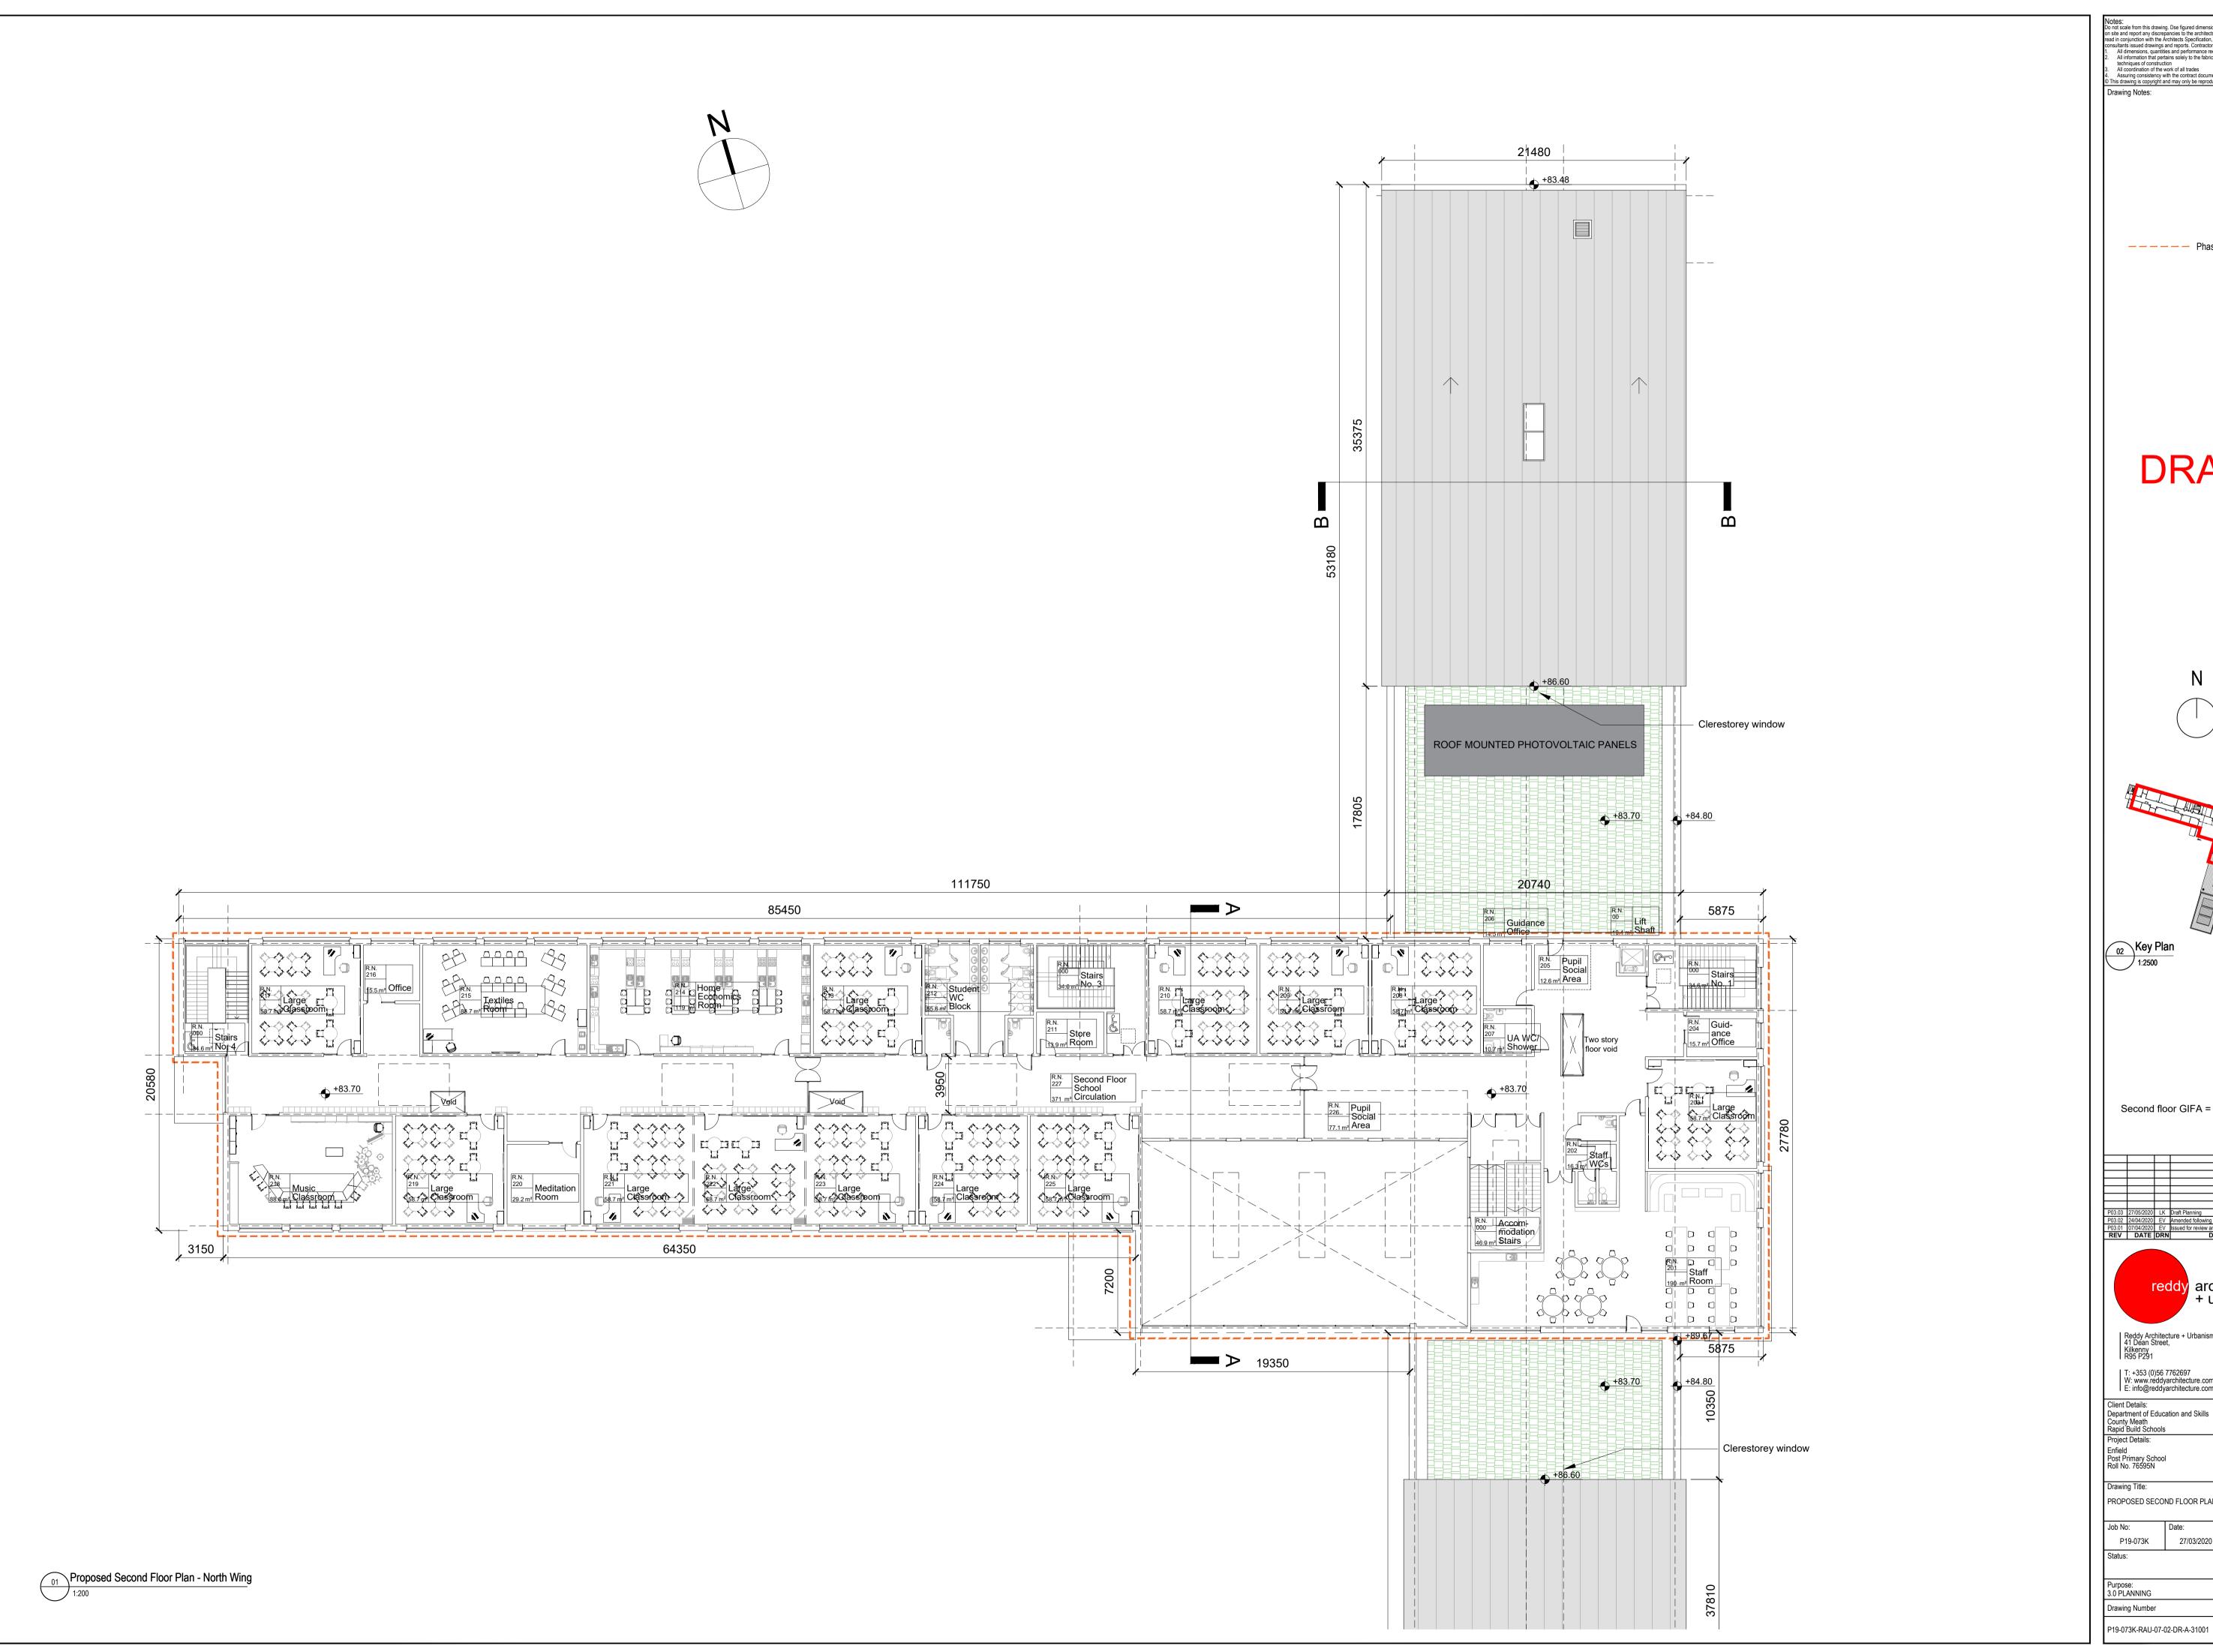

4. Assuring consistency with the contract documents

© This drawing is copyright and may only be reproduced with the architect's permission ————— Phase 1 DRAFT 02 Key Plan 1:2500 Second floor GIFA = 2136 sq.m reddy architecture + urbanism Reddy Architecture + Urbanism 41 Dean Street, Kilkenny R95 P291 T: +353 (0)56 7762697
W: www.reddyarchitecture.com
E: info@reddyarchitecture.com Client Details:
Department of Education and Skills
County Meath
Rapid Build Schools
Project Details: Enfield Post Primary School Roll No. 76595N PROPOSED SECOND FLOOR PLAN P19-073K 27/03/2020 1:200 Purpose: 3.0 PLANNING Checked By: