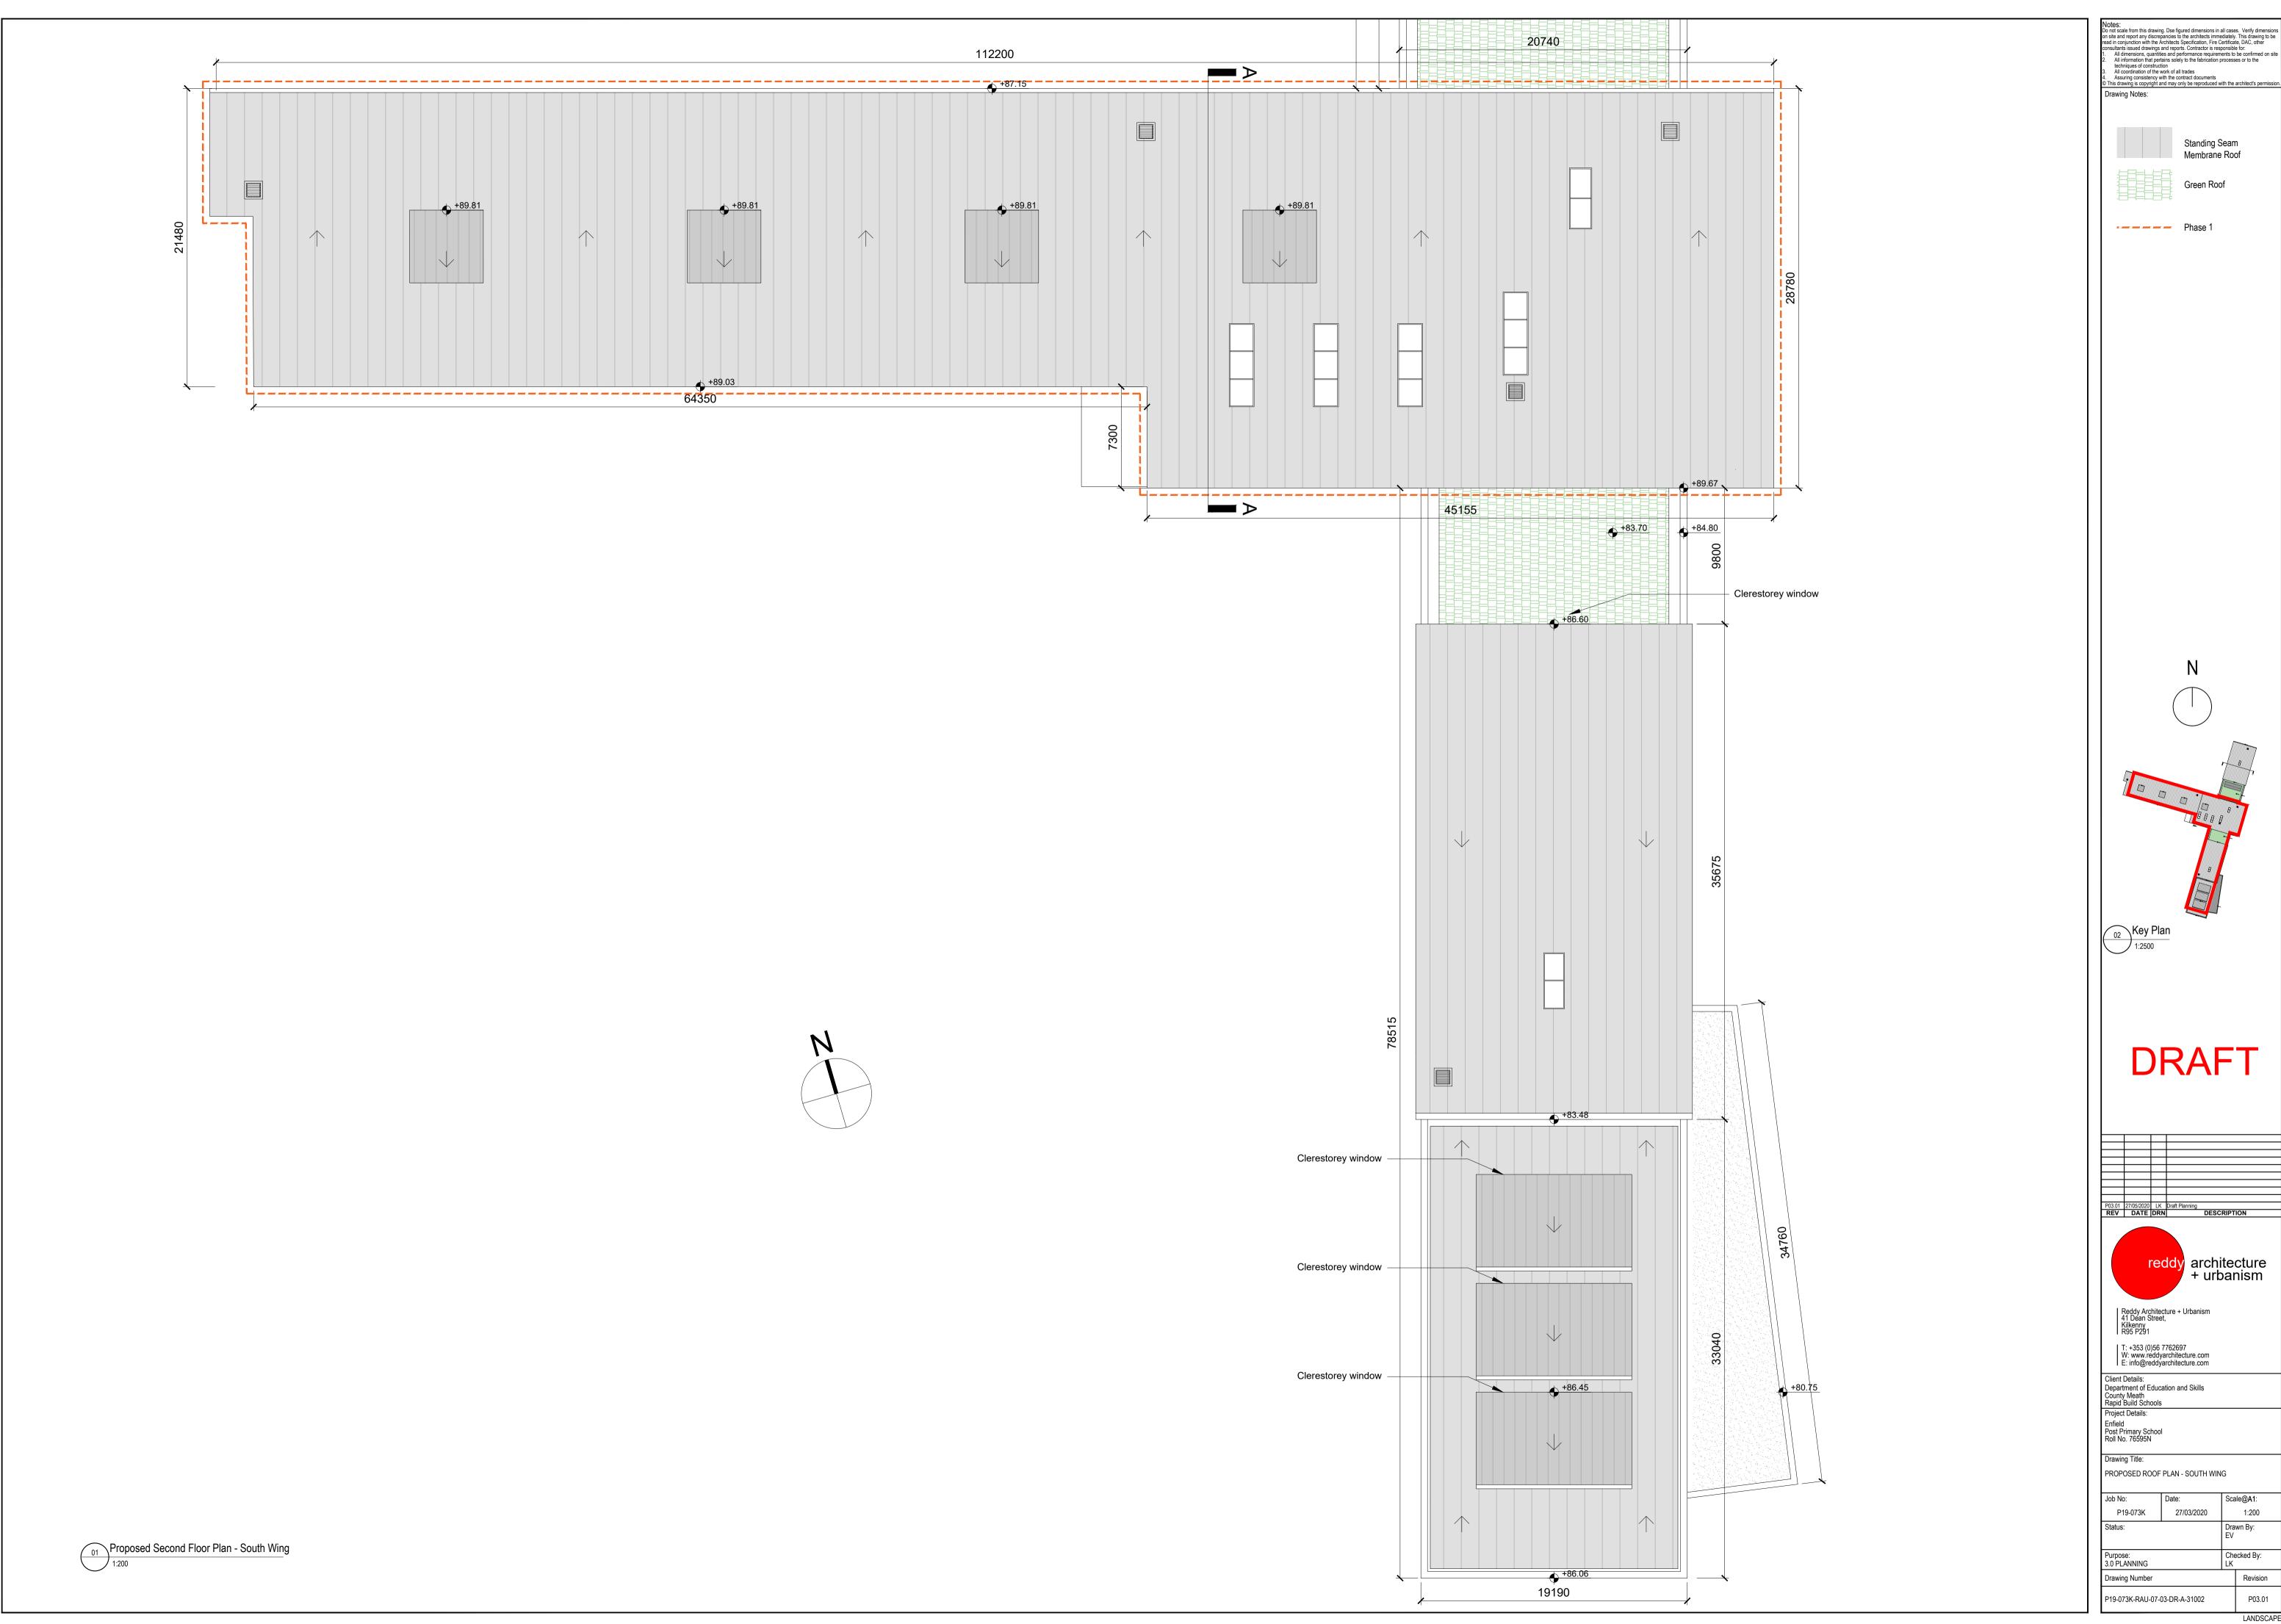

4. Assuring consistency with the contract documents

© This drawing is copyright and may only be reproduced with the architect's permission ————— Phase 1 DRAFT 02 Key Plan 1:2500 Second floor GIFA = 2136 sq.m reddy architecture + urbanism Reddy Architecture + Urbanism 41 Dean Street, Kilkenny R95 P291 T: +353 (0)56 7762697
W: www.reddyarchitecture.com
E: info@reddyarchitecture.com Client Details:
Department of Education and Skills
County Meath
Rapid Build Schools
Project Details: Enfield Post Primary School Roll No. 76595N PROPOSED SECOND FLOOR PLAN P19-073K 27/03/2020 1:200 Purpose: 3.0 PLANNING Checked By: